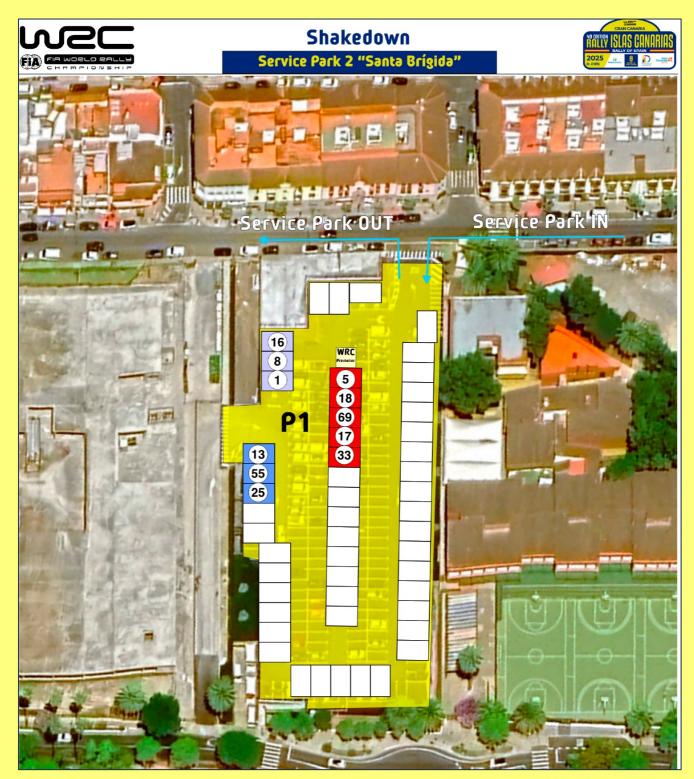

#### 12.2 Shakedown (clarification further to Bulletin 3)

Due to the limited space available at the Shakedown remote service area, it is emphasized that the space at the disposal for each Team is limited to a 5 x 8 meters and is marked on the ground as shown in the layout in Attachment 1. The placement of any Team will be on a first-come, first served basis.